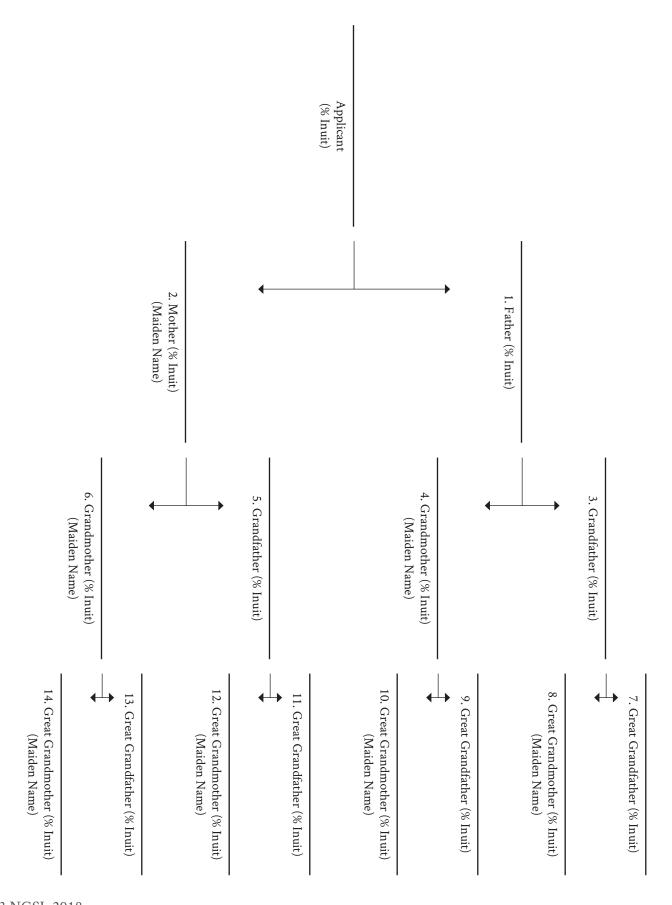

#### Part 2: Ancestry (to be completed by all applicants)

Please complete your family tree on the following 2 pages. For all women in your family tree you must give their original family (maiden) names. Fill in as much as you can. You must supply all necessary information. If there is not enough room or you need more space, please write the information on a separate sheet and attach it.

I am a Kablunângajuk born after 1 December 2005 applying under section 3.3.4 of the Agreement.

2.1 Give the following information about your ancestors: Include the original family name of everyone who has changed their name. **Note** that (i) no person may have more than 100% *Inuit* ancestry; (ii) the numbers in the left column correspond to the numbers in the following table; and (iii) <u>Happy Valley – Goose Bay, Northwest River and Mud</u> Lake are **NOT** in the *Labrador Inuit Lands Claims Area*.

| # Ancestor         | Given and Family<br>Names | Date of birth | Place of birth | Years Resident in<br>Claims Area | Place of<br>Permanent Residence | Date of death | Permanent Residence at time of death | Percentage <i>Inuit</i><br>Ancestry |
|--------------------|---------------------------|---------------|----------------|----------------------------------|---------------------------------|---------------|--------------------------------------|-------------------------------------|
| 1. Father          |                           |               |                |                                  |                                 |               |                                      |                                     |
| 2. Mother          |                           |               |                |                                  |                                 |               |                                      |                                     |
| 3. Father's Father |                           |               |                |                                  |                                 |               |                                      |                                     |
| 4. Father's Mother |                           |               |                |                                  |                                 |               |                                      |                                     |
| 5. Mother's Father |                           |               |                |                                  |                                 |               |                                      |                                     |
| 6. Mother's Mother |                           |               |                |                                  |                                 |               |                                      |                                     |
| 7. Father of #3    |                           |               |                |                                  |                                 |               |                                      |                                     |
| 8. Mother of #3    |                           |               |                |                                  |                                 |               |                                      |                                     |
| 9. Father of #4    |                           |               |                |                                  |                                 |               |                                      |                                     |
| 10. Mother of #4   |                           |               |                |                                  |                                 |               |                                      |                                     |
| 11. Father of #5   |                           |               |                |                                  |                                 |               |                                      |                                     |
| 12. Mother of #5   |                           |               |                |                                  |                                 |               |                                      |                                     |
| 13. Father of #6   |                           |               |                |                                  |                                 |               |                                      |                                     |
| 14. Mother of #6   |                           |               |                |                                  |                                 |               |                                      |                                     |

#### 2.2 Fill in your family tree

| 2.3 | For each person listed in the table under section 2.1 who has Inuit ancestry and who was not a Permanent Resident of the Labrador Inuit Land Claims Area, give as much information as you can about his or her use and occupancy of the Labrador Inuit Land Claims Area. Please also explain his or her membership in an Inuit family or group of Inuit that also used and occupied the same area or areas and that continues to do so. |
|-----|-----------------------------------------------------------------------------------------------------------------------------------------------------------------------------------------------------------------------------------------------------------------------------------------------------------------------------------------------------------------------------------------------------------------------------------------|
|     |                                                                                                                                                                                                                                                                                                                                                                                                                                         |
|     |                                                                                                                                                                                                                                                                                                                                                                                                                                         |
|     |                                                                                                                                                                                                                                                                                                                                                                                                                                         |
|     |                                                                                                                                                                                                                                                                                                                                                                                                                                         |
|     |                                                                                                                                                                                                                                                                                                                                                                                                                                         |
|     |                                                                                                                                                                                                                                                                                                                                                                                                                                         |
|     |                                                                                                                                                                                                                                                                                                                                                                                                                                         |
|     |                                                                                                                                                                                                                                                                                                                                                                                                                                         |
|     |                                                                                                                                                                                                                                                                                                                                                                                                                                         |